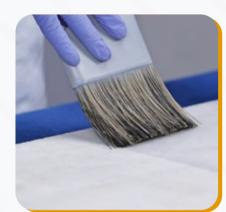

# **KAAMYA INDUSTRIES**





AREA OF USE

1 itr

**TRANSPARENT** 

Marble, Granite & Natural stones Granite Pietre natural

PHYSICAL STATE

liquid

 $\mathbf{Z}$ 

COLOUR

**TRANSPARENT** 



#### **DESCRIPTION:**

Introducing the Liquid Epoxy System, a cutting-edge solution designed to restore and revitalize cracked or damaged marble surfaces. This premium epoxy not only enhances the aesthetic appeal of marble but also fortifies it against future damage.

#### **Product Application Photo:**









# KAAMYA INDUSTRIES



KAAMYA INDUSTRIES

## **INSTRUCTIONS TO USE:**

- 1. Do not spread adhesive more than sqm at a time, Install the stone on spreadbed and continue further area.
- 2. Apply the mixed adhesive combination to the required depth (between 2-8mm) using a suitable trowel. Press the tiles gently into position with a slight twisting action, checking periodically that good contact is maintained with the back of each tile Tiles to be fixed within 15 minutes of adhesive being applied, dependin on the porosity of the surface and atmospheric conditions. Leave adequate oints between Individual wall and floor tiles. Clean off surplus adhesive from the tile & joints.

# **HOW TO APPLYING**

- MAKE STONE GRINDING WITHROUGH GRID TO MAKE LEVELLING. MAKE SURFACE CLEAN WITH WATER FOLL