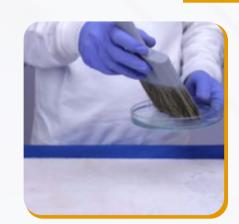

# **KAAMYA INDUSTRIES**





AREA OF USE

1 itr

**TRANSPARENT** 

Marble, Granite & Natural stones Granite Pietre natural

PHYSICAL STATE

liquid

 $\mathbf{Z}$ 

COLOUR

**TRANSPARENT** 



#### **DESCRIPTION:**

Introducing the Liquid Epoxy System, a cutting-edge solution designed to restore and revitalize cracked or damaged marble surfaces. This premium epoxy not only enhances the aesthetic appeal of marble but also fortifies it against future damage.

#### **Product Application Photo:**









# KAAMYA INDUSTRIES



KAAMYA INDUSTRIES

## **INSTRUCTIONS TO USE:**

- 1. Do not spread adhesive more than sqm at a time, Install the stone on spreadbed and continue further area.
- 2. Apply the mixed adhesive combination to the required depth (between 2-8mm) using a suitable trowel. Press the tiles gently into position with a slight twisting action, checking periodically that good contact is maintained with the back of each tile Tiles to be fixed within 15 minutes of adhesive being applied, dependin on the porosity of the surface and atmospheric conditions. Leave adequate oints between Individual wall and floor tiles. Clean off surplus adhesive from the tile & joints.

# **HOW TO APPLYING**

- MAKE STONE GRINDING WITHROUGH GRID TO MAKE LEVELLING. MAKE SURFACE CLEAN WITH WATER FO