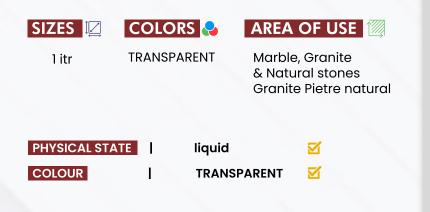

### **DESCRIPTION:**

Mastic is a versatile, high-performance adhesive designed for various applications, from construction to home improvement. Known for its exceptional bonding strength and flexibility, this premium mastic provides a reliable solution for sealing, caulking, and adhering materials in both indoor and outdoor settings.

### **PRECAUTIONS AND NOTES:**

Strong Adhesion: Delivers a robust bond that holds up against moisture, temperature changes, and physical stress. Flexible Application: Adapts to movement and vibrations, making it ideal for use in dynamic environments. Multi-Surface Compatibility: Works effectively on a wide range of materials, including wood, metal, concrete, and tiles. Weather Resistant: Suitable for both interior and exterior applications, ensuring durability in various conditions. Easy Application: Smooth and easy to apply, with excellent tooling properties for a clean finish.