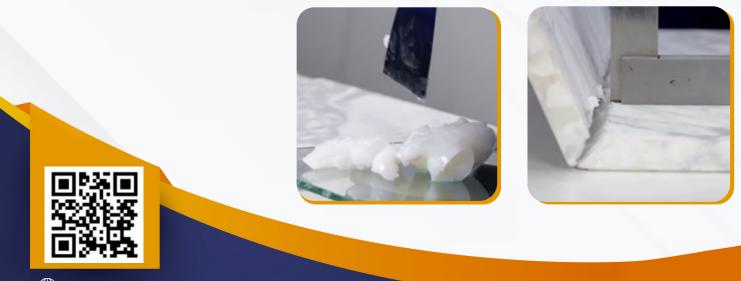

### **Product Application Photo:**

🕀 kaamyaindustries.com

### **INSTRUCTIONS TO USE:**

**1.** Do not spread adhesive more than sqm at a time, Install the stone on spreadbed and continue further area.

2. Apply the mixed adhesive combination to the required depth (between 2 -8mm) using a suitable trowel. Press the tiles gently into position with a sliaht twisting action, checking periodically that good contact is maintained with the back of each tile Tiles to be fixed within 15 minutes of adhesive being applied, dependin on the porosity of the surface and atmospheric conditions. Leave adequate oints between Individual wall and floor tiles. Clean off surplus adhesivefrom the ti e & joints.

### HOW TO APPLYING

**1.** MAKE STONE GRINDING WITHROUGH GRID TO MAKE LEVELLING. MAKE SURFACE CLEAN WITH WATER FOLLOW TO DRY & DUST FREE

2. APPLY MARBLE PRO UNIFORMLYON THE FLOOR WIPER 4–5 COATS REQUIRED FOLLOWING SECOND

**3.** GO AHEAD GRINDING WITH POLISHING GRIT. IT MANY REQUIRE ADDITIONAL 1-2 COAT OF MARBLE MAGIK PRO ON PRODUCTS STONE

4. DO FINAL POLISHING